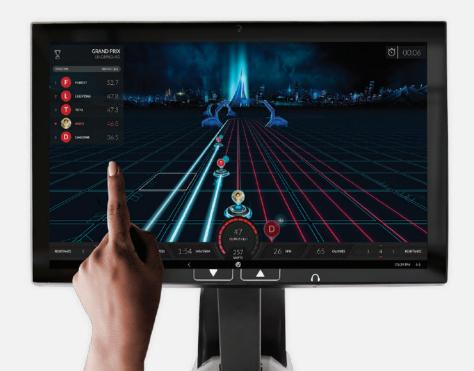

# 8 WAYS TO WORKOUT

VIRTUAL ROWING
Row through some of the the world's most scenic destinations.

GAMES
Outrun hungry wolves!
Escape from zombies!
And many more!

- Designed by pro trainers and athletes, Guided Programs take you on-and-off the machine for a full-body workout.
- POWER PLAY
  Combine the visual excitement
  of games with guided programs
  as you earn points in a race
  towards your fitness goals.
- PROS VS JOES

  Test your progress against professional athletes and Olympians.
- COMPETITION
  Compete against friends and community members for all the bragging rights.
- PERFORMANCE
  Data-driven workouts that torch calories while building and toning muscles.
- COACHED PROGRAMS

  Beginner to expert programs

  with personal trainer and rowing
  coach, Austin Hendrickson AKA
  Training Tall.

Whether you're racing live against your peers, trying to out-row world-class athletes or being chased by a deadly Kraken, Aviron's Tough Series Rower will put an end to boring workouts and have you coming back for more.