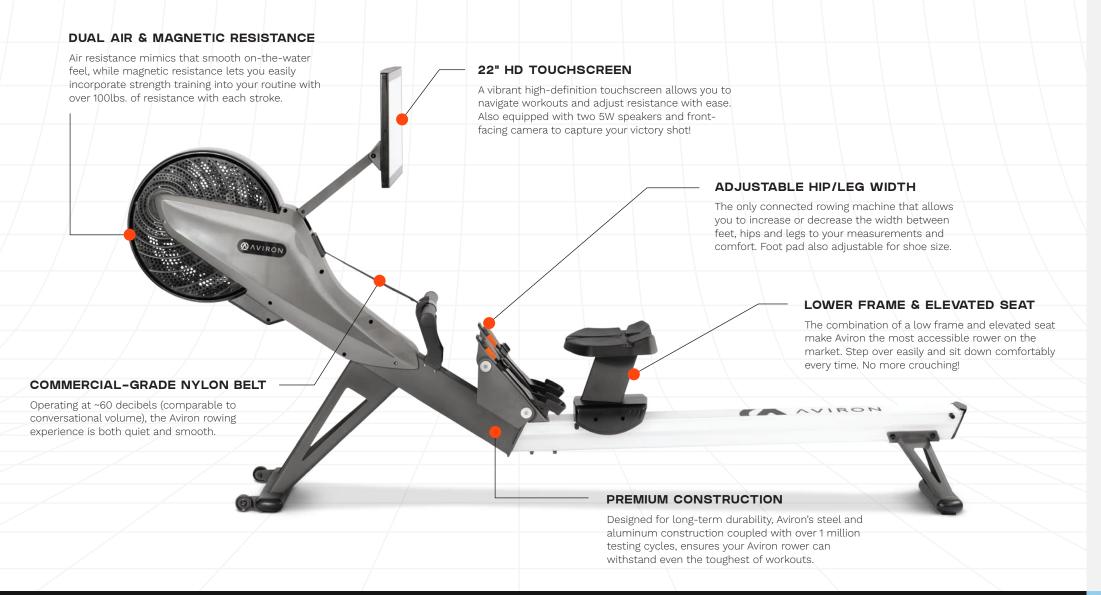

#### **DESIGNED FOR ACCESSIBILITY**

20" elevated seating for easy on-and-off. Increase or decrease the foot placement to your measurements and comfort.

#### PATENTED **AUTO-RESISTANCE**

Resistance auto-adjusts to meet your needs so you can focus on your workout.

#### **BEST-IN-CLASS** RESISTANCE

Add strength training to your routine with up to 100+ lbs. of resistance with each stroke.

#### FRAME

High Strength Aluminum

#### RESISTANCE

Dual Air & Magnetic Resistance

#### BELT

Whisper Nylon Belt

#### SEAT HEIGHT

20" Seat Height + Low frame

#### **DIMENSIONS (L x W x H)**

98 x 21 x 44 inch / 246 x 53 x 108 cm

**ROWER WEIGHT** 

MAX USER WEIGHT

125 LBS / 57 KG

507 LBS / 180 KG

22" HD Touchscreen